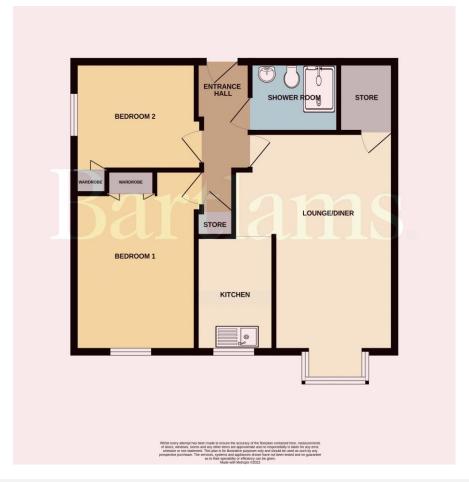

GROUND FLOOR Communal Entry: having stairs leading to the first and second floor and lift to all floors.

Entrance Hall to apartment Having storage heater, doors to various rooms and store

**LOUNGE:** 19'5" x 13'10" (5.91m x 4.21m) with double glazed bay window to the front, storage heater, electric fire with feature surround, door to store. Opening into

KITCHEN: 9' 10" x 8' 6" (2.99m x 2.59m) Having wall and base units with work surface over, single sink with drainer, double glazed window to front.

BEDROOM 1: 12' 4" x 9' 10" (3.76m x 2.99m) with double glazed window to the front, storage heater and built in wardrobe.

Bedroom 2 9' 10" x 8' 6" (2.99m x 2.59m) with double glazed window to the side, store and storage heater.

SHOWER ROOM: Having double shower cubicle, WC, sink, extractor fan and heated towel radiator.

- NO CHAIN.
- OVER 60'S.
- TWO BEDROOMS.
- 90 YEARS REMAINING ON THE LEASE.
- £3549.72 PER YEAR SERVICE CHARGE.
  - £460 PER YEAR GROUND RENT.
    - EPC RATING C.
    - COUNCIL TAX BAND C.