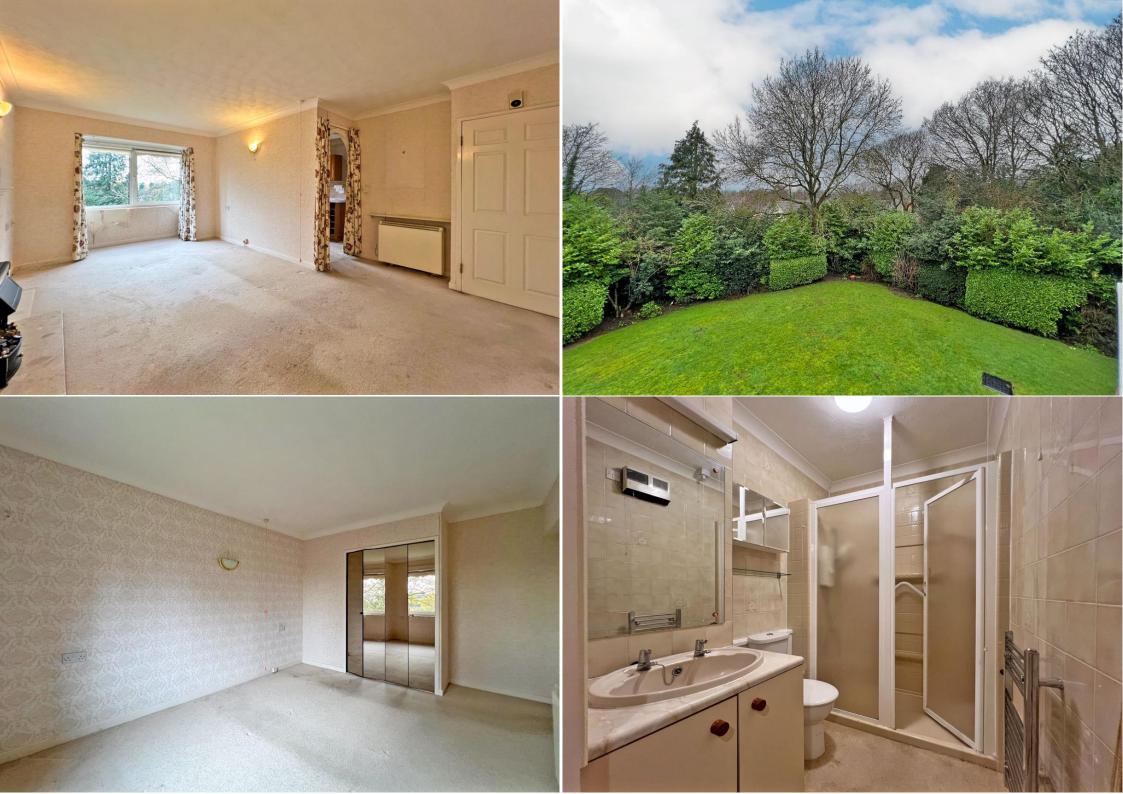

## £95,000

\*\*TWO BEDROOM SECOND FLOOR APARTMENT ON POPULAR MCCARTHY & STONE DEVELOPMENT, OFFERED WITH NO UPWARD CHAIN\*\* Located in a private location overlooking lawn gardens and within easy reach of Tettenhall's village centre, the property benefits from, two double bedrooms, a large lounge with a storage area and an opening to a fitted kitchen and a shower room. There is ample parking for residents and guests.

GROUND FLOOR Communal Entry: having stairs leading to the first and second floor and lift to all floors.

Entrance Hall to apartment Having storage heater, doors to various rooms and store

**LOUNGE:** 19'5" x 13'10" (5.91m x 4.21m) with double glazed bay window to the front, storage heater, electric fire with feature surround, door to store. Opening into

KITCHEN: 9' 10" x 8' 6" (2.99m x 2.59m) Having wall and base units with work surface over, single sink with drainer, double glazed window to front.

BEDROOM 1: 12' 4" x 9' 10" (3.76m x 2.99m) with double glazed window to the front, storage heater and built in wardrobe.

Bedroom 2 9' 10" x 8' 6" (2.99m x 2.59m) with double glazed window to the side, store and storage heater.

SHOWER ROOM: Having double shower cubicle, WC, sink, extractor fan and heated towel radiator.

- NO CHAIN.
- OVER 60'S.
- TWO BEDROOMS.
- 90 YEARS REMAINING ON THE LEASE.
- £3549.72 PER YEAR SERVICE CHARGE.
  - £460 PER YEAR GROUND RENT.
    - EPC RATING C.
    - COUNCIL TAX BAND C.