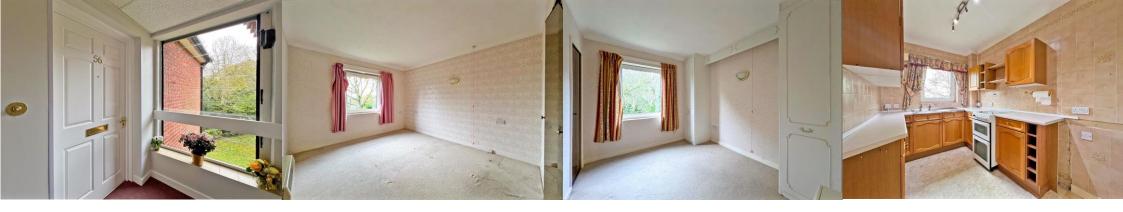

GROUND FLOOR Communal Entry: having stairs leading to the first and second floor and lift to all floors.

Entrance Hall to apartment Having storage heater, doors to various rooms and store

**LOUNGE:** 19'5" x 13'10" (5.91m x 4.21m) with double glazed bay window to the front, storage heater, electric fire with feature surround, door to store. Opening into

KITCHEN: 9' 10" x 8' 6" (2.99m x 2.59m) Having wall and base units with work surface over, single sink with drainer, double glazed window to front.

BEDROOM 1: 12' 4" x 9' 10" (3.76m x 2.99m) with double glazed window to the front, storage heater and built in wardrobe.

Bedroom 2 9' 10" x 8' 6" (2.99m x 2.59m) with double glazed window to the side, store and storage heater.

SHOWER ROOM: Having double shower cubicle, WC, sink, extractor fan and heated towel radiator.

- NO CHAIN.
- OVER 60'S.
- TWO BEDROOMS.
- 90 YEARS REMAINING ON THE LEASE.
- £3549.72 PER YEAR SERVICE CHARGE.
  - £460 PER YEAR GROUND RENT.
    - EPC RATING C.
    - COUNCIL TAX BAND C.